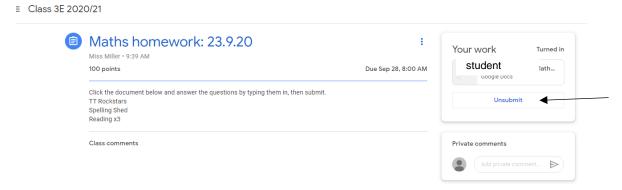

# **Ravenscote Junior School**

Old Bisley Road • Frimley • Camberley • Surrey • GU16 9RE Email: info@ravenscote.surrey.sch.uk • www.ravenscote.surrey.sch.uk Telephone: (01276) 709007

Step 7: You will then return to this page, where you will know it has been submitted as it will give the option to "unsubmit."