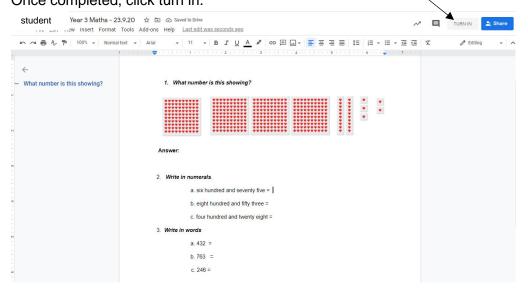

Step 6: Your child will then complete the homework by typing on this document. Once completed, click turn in.