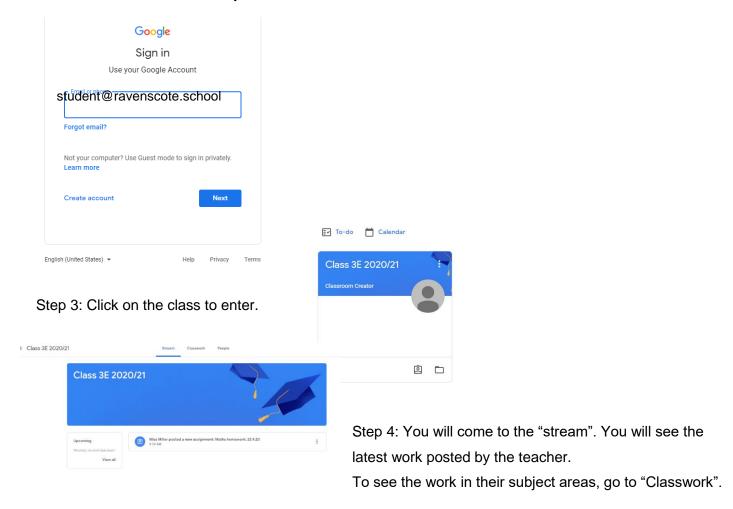

### Step 1: Go to classroom.google.com

Step 2: The children will enter their username and password. **Note: all usernames are followed with** @ravenscote.school and all passwords end with #.

# **Ravenscote Junior School**

Old Bisley Road • Frimley • Camberley • Surrey • GU16 9RE Email: info@ravenscote.surrey.sch.uk • www.ravenscote.surrey.sch.uk Telephone: (01276) 709007

Step 5: Click on the subject area of the homework for that week. Then click the task with the latest date. You will see a short set of instructions for the homework. On the right, there will be a document with your child's name on it. Click this to open the homework.