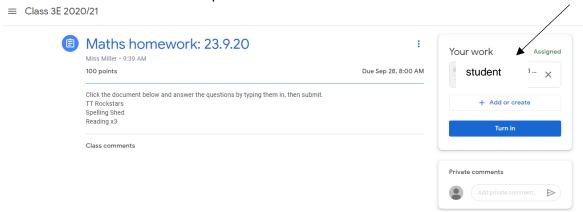

# **Ravenscote Junior School**

Old Bisley Road • Frimley • Camberley • Surrey • GU16 9RE Email: info@ravenscote.surrey.sch.uk • www.ravenscote.surrey.sch.uk Telephone: (01276) 709007

Step 5: Click on the subject area of the homework for that week. Then click the task with the latest date. You will see a short set of instructions for the homework. On the right, there will be a document with your child's name on it. Click this to open the homework.

Step 6: Your child will then complete the homework by typing on this document. Once completed, click turn in.